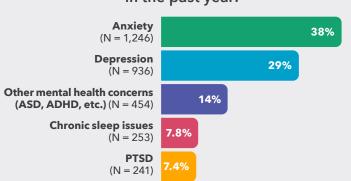

### At a Glance: Mental Health

#### **Mental Health Concerns**

Precentage of students self-reporting mental health concerns in the past year:

**73%**(N = 3,110)

Precentage of students self-reporting a formal mental health diagnosis in the past year:

32% (N = 1.564)

Most prevalent self-reported mental health concerns in the past year:



# Most prevalent mental health diagnoses in the past year:



### Suicidality

### Have you experienced suicidal thoughts in the past year?



#### Have you attempted suicide in the past year?



# Have you heard of the **988 Suicide and Crisis**Lifeline Number?



Data prepared by Gavin Newberry, PIP Staff.