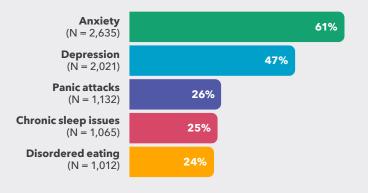

#### **Mental Health Concerns**

Precentage of students self-reporting mental health concerns in the past year:

**73%**(N = 3,110)

Precentage of students self-reporting a formal mental health diagnosis in the past year:

32% (N = 1.564)

Most prevalent self-reported mental health concerns in the past year: