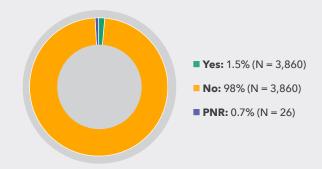

### At a Glance: Mental Health

#### **Mental Health Concerns**

Precentage of students self-reporting mental health concerns in the past year:

**73%**(N = 3,110)

Precentage of students self-reporting a formal mental health diagnosis in the past year:

32% (N = 1.564)

Most prevalent self-reported mental health concerns in the past year:



# Most prevalent mental health diagnoses in the past year:



### Suicidality

### Have you experienced suicidal thoughts in the past year?



#### Have you attempted suicide in the past year?



# Have you heard of the **988 Suicide and Crisis**Lifeline Number?



Data prepared by Gavin Newberry, PIP Staff.