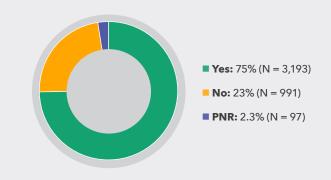

# Have you heard of the **988 Suicide and Crisis**Lifeline Number?

Data prepared by Gavin Newberry, PIP Staff.