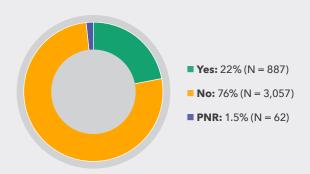

### At a Glance: Mental Health

#### **Mental Health Concerns**

Precentage of students self-reporting mental health concerns in the past year:

**73%**(N = 3,110)

Precentage of students self-reporting a formal mental health diagnosis in the past year:

32% (N = 1.564)

Most prevalent self-reported mental health concerns in the past year:



# Most prevalent mental health diagnoses in the past year:



### Suicidality

### Have you experienced suicidal thoughts in the past year?



#### Have you attempted suicide in the past year?



# Have you heard of the **988 Suicide and Crisis**Lifeline Number?



Data prepared by Gavin Newberry, PIP Staff.